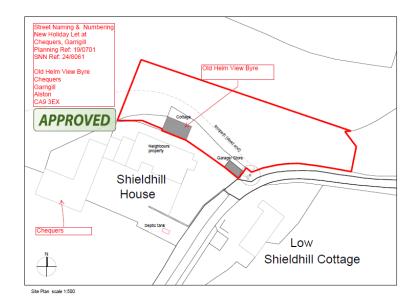

## 24/8061 Old Helm View Byre

| Name:  The density is compright and remains the property of COD Design List unless otherwise agreed.  CD Design counter or responsibility for any unauthorised amendments to the CDD Design counter or responsibility for any unauthorised amendments to the CDD Design counter or section of the CDD Design counter or the CDD Design cou | 0 10 20 30 0 10 20 30 40 50 Scale (metres) Scale (metres) | Proposed renovation of Hillside Cottage, Garrigill       | Site & Location Plan                            | Cb3 design RIBA**                                                                                                  |
|--------------------------------------------------------------------------------------------------------------------------------------------------------------------------------------------------------------------------------------------------------------------------------------------------------------------------------------------------------------------------------------------------------------------------------------------------------------------------------------------------------------------------------------------------------------------------------------------------------------------------------------------------------------------------------------------------------------------------------------------------------------------------------------------------------------------------------------------------------------------------------------------------------------------------------------------------------------------------------------------------------------------------------------------------------------------------------------------------------------------------------------------------------------------------------------------------------------------------------------------------------------------------------------------------------------------------------------------------------------------------------------------------------------------------------------------------------------------------------------------------------------------------------------------------------------------------------------------------------------------------------------------------------------------------------------------------------------------------------------------------------------------------------------------------------------------------------------------------------------------------------------------------------------------------------------------------------------------------------------------------------------------------------------------------------------------------------------------------------------------------------|-----------------------------------------------------------|----------------------------------------------------------|-------------------------------------------------|--------------------------------------------------------------------------------------------------------------------|
| <ul> <li>This drawing is not to be scaled.</li> </ul>                                                                                                                                                                                                                                                                                                                                                                                                                                                                                                                                                                                                                                                                                                                                                                                                                                                                                                                                                                                                                                                                                                                                                                                                                                                                                                                                                                                                                                                                                                                                                                                                                                                                                                                                                                                                                                                                                                                                                                                                                                                                          |                                                           | Client                                                   | Scale 1:500 & 1:250 @ AUG 2018 NB Checked by NB | HEAD OFFICE SCOTTISH BORDERS OFFICE CUMBRIA OFFICE 2 The Square, Chambers Found Found Field Rouse,                 |
| Planning                                                                                                                                                                                                                                                                                                                                                                                                                                                                                                                                                                                                                                                                                                                                                                                                                                                                                                                                                                                                                                                                                                                                                                                                                                                                                                                                                                                                                                                                                                                                                                                                                                                                                                                                                                                                                                                                                                                                                                                                                                                                                                                       |                                                           | Mr & Mrs Teeven                                          | A3                                              | Lymm, 22 High Street Parkhaid, Ramekik<br>Cheshire, Peebles Cumbris<br>WALTS 0400 EH45 80W CA10 1.KQ               |
| This drawing is issued for the above purpose only and must not be used for any<br>other purpose without the express permission of CBD Design Ltd.                                                                                                                                                                                                                                                                                                                                                                                                                                                                                                                                                                                                                                                                                                                                                                                                                                                                                                                                                                                                                                                                                                                                                                                                                                                                                                                                                                                                                                                                                                                                                                                                                                                                                                                                                                                                                                                                                                                                                                              | 25.05.10   8   Mar Parcepted                              | This drawing is protected by the copyright of CES DESIGN | TEE18S01 95-001 B                               | ± 01925 753414 ± 01721 729640 ± 01706 099803<br>± 01925 754037 ≈ architects@ct3design.co.uk w: www.cb3design.co.uk |