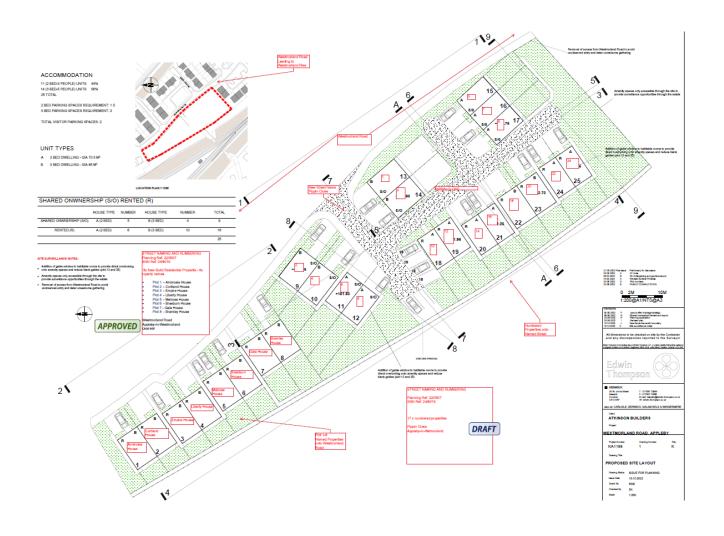

## 24/8019 Westmorland Road Property Names

| Plot<br>No | Property Name  | Street Name      | Post Town                  | Postcode | UPRN        |
|------------|----------------|------------------|----------------------------|----------|-------------|
| Plot 1     | Ambrosia House | Westmorland Road | Appleby-in-<br>Westmorland | CA16 6GF | 10096613505 |
| Plot 2     | Cortland House | Westmorland Road | Appleby-in-<br>Westmorland | CA16 6GF | 10096613506 |
| Plot 3     | Empire House   | Westmorland Road | Appleby-in-<br>Westmorland | CA16 6GF | 10096613507 |
| Plot 4     | Liberty House  | Westmorland Road | Appleby-in-<br>Westmorland | CA16 6GF | 10096613508 |
| Plot 5     | Melrose House  | Westmorland Road | Appleby-in-<br>Westmorland | CA16 6GF | 10096613509 |
| Plot 6     | Braeburn House | Westmorland Road | Appleby-in-<br>Westmorland | CA16 6GF | 10096613510 |
| Plot 7     | Gala House     | Westmorland Road | Appleby-in-<br>Westmorland | CA16 6GF | 10096613511 |
| Plot 8     | Bramley House  | Westmorland Road | Appleby-in-<br>Westmorland | CA16 6GF | 10096613512 |