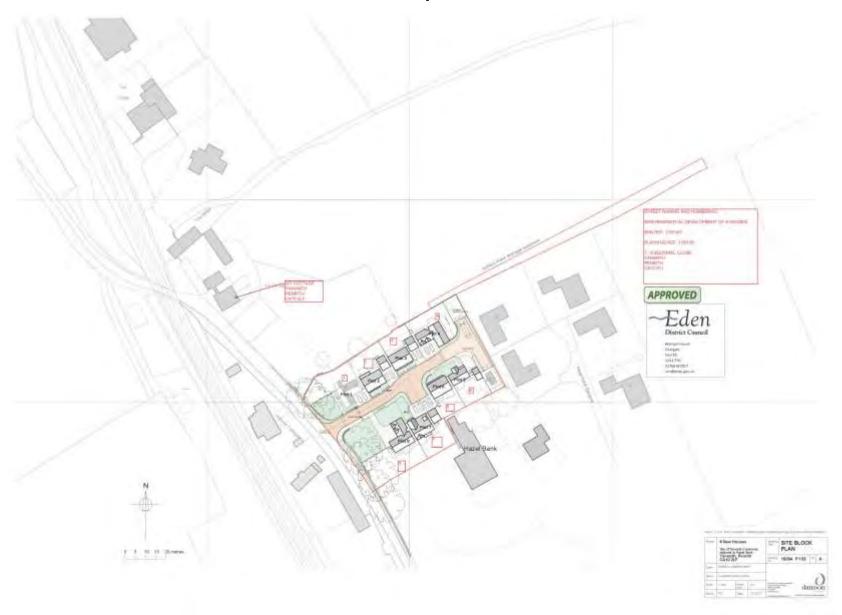

17/8146 1-8 Squirrel Close, Yanwath

## Plot to Postal - 1-8 Squirrel Close, Yanwath, Penrith, CA10 2FJ

| UPRN        | Plot Number | Property Number | Street Name    | Village |
|-------------|-------------|-----------------|----------------|---------|
| 10070544780 | Plot 1      | 1               | Squirrel Close | Yanwath |
| 10070544781 | Plot 2      | 2               | Squirrel Close | Yanwath |
| 10070544782 | Plot 3      | 3               | Squirrel Close | Yanwath |
| 10070544783 | Plot 4      | 4               | Squirrel Close | Yanwath |
| 10070544784 | Plot 5      | 5               | Squirrel Close | Yanwath |
| 10070544785 | Plot 6      | 6               | Squirrel Close | Yanwath |
| 10070544786 | Plot 7      | 7               | Squirrel Close | Yanwath |
| 10070544787 | Plot 8      | 8               | Squirrel Close | Yanwath |